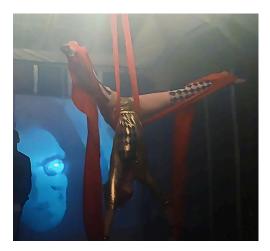

#### cirque berzerk - haunted house

#### My Contributions

All the items portrayed in these images were created by me. Some images also feature entire rooms within the maze that were conceptualized by me and constructed in collaboration with my building partner.