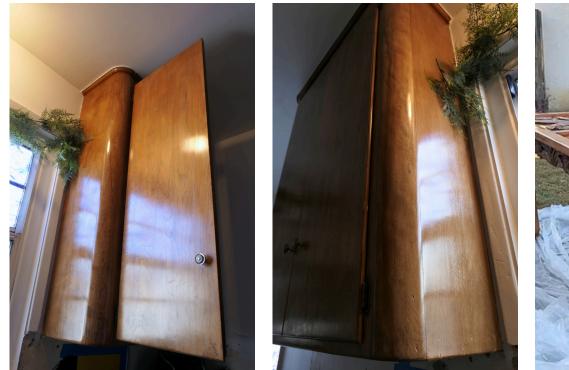

#### carpentry - wood refinishing

## after

<u>My Contributions</u> Sanding, staining, varnishing and removing/replacing hardware.