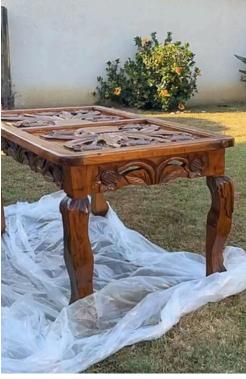

#### carpentry - wood refinishing

## after

<u>My Contributions</u> Sanding, staining, varnishing and removing/replacing hardware.