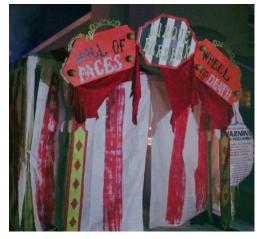

#### cirque berzerk - haunted house

#### My Contributions

All the items portrayed in these images were created by me. Some images also feature entire rooms within the maze that were conceptualized by me and constructed in collaboration with my building partner.